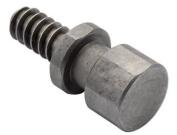

#### Safelock Woodworm Screw Included

Ideal for mounting blanks using the chuck, this substantial screw has a deep and fine blade, machined right to the end of the screw, allowing an easy lead into the wood. The depth of blade and core size mean it can handle large blanks. The screw features a square shank for positive locking in the chuck.