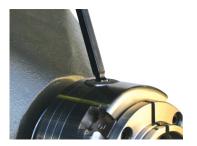

## **One Handed Operation**

The G3 is operated using a key, making it much easier to mount work to the chuck.

### Jaw Slides with Safety Auto Stops

The copper impregnated cast iron slides have extra long life and are self lubricating for easy movement and resistance to wear. The auto stop safety feature ensures that the jaws cannot protrude from the chuck body.