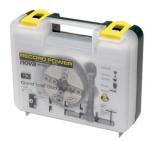

shopexpert.ro

# 48226









## **One Handed Operation**

The G3 is operated using a key, making it much easier to mount work to the chuck.

### Jaw Slides with Safety Auto Stops

The copper impregnated cast iron slides have extra long life and are self lubricating for easy movement and resistance to wear. The auto stop safety feature ensures that the jaws cannot protrude from the chuck body.

#### Safelock Woodworm Screw Included

Ideal for mounting blanks using the chuck, this substantial screw has a deep and fine blade, machined right to the end of the screw, allowing an easy lead into the wood. The depth of blade and core size mean it can handle large blanks. The screw features a square shank for positive locking in the chuck.

#### **Case Included**

The G3 is supplied in a handy storage case.

## **Dovetail