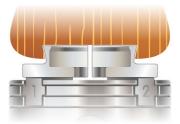

## **Dovetail Profile Designed Specifically for Wood**

Unlike many other manufacturer's dovetail jaws, which use a basic engineering profile more suited to holding steel, the Nova series are designed to hold wood with maximum effectiveness whilst minimising damage.