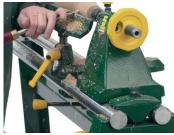

#### **Bed Bars**

The solid steel chromed bed bars add weight, rigidity and strength while providing smooth travel for head, tail and toolrest banjo.