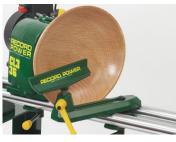

## Capacity

With a 36" capacity between centres and the ability to turn up to a 30" bowl when using the optional CL3/B all your turning needs can be catered for.