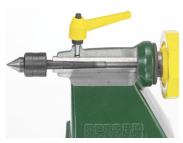

#### Tailstock

Variable Speed Unit

Recently improved and now more efficient. Provides simple, responsive and smooth speed change at the turn of a dial. This unit is assembled in the UK using components from a high quality German supplier. It is the industrial solution to variable speed control.