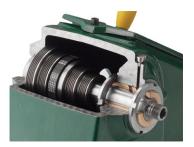

### Headstock

The headstock is now made from cast steel for extra strength. The phosphor bronze bearing offers long life, unrivalled support and is adjustable to offer years of reliable performance.