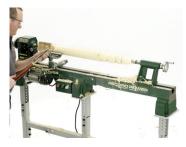

# **DML305-VS**

#### **Cam Lock**

Both the toolrest and tailstock feature cam lock adjustment.

#### **Powerful Motor**

The 1/2hp motor gives quiet and smooth operation with plenty of power for the capacity of the lathes.

#### **Extendable Bed**

Large capacities between centres can be achieved using the optional bed extensions.