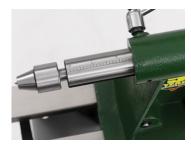

## **Highly Accurate**

The spindle lock features graduated markings on the tailstock barrell.