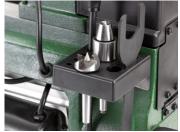

# **DML305-VS**













#### **Cam Lock**

Both the toolrest and tailstock feature cam lock adjustment.

#### **Powerful Motor**

The 1/2hp motor gives quiet and smooth operation with plenty of power for the capacity of the lathes.

## **Highly Accurate**

The spindle lock features graduated markings on the tailstock barrell.

## **Tool Caddy**

A handy tool caddy is supplied as standard.

#### **Extendable Bed**

Large capacities between centres can be achieved using the optional bed extensions.

## **Variable Speed Unit**

User-friendly control panel allows instant speed change at the turn of the dial.