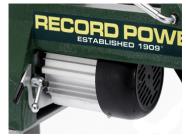

### Headstock

Headstock Easily accessible pulley system makes changing speed an easy task. The headstock also features indexing.

### **Powerful Motor**

The 1/2hp motor gives quiet and smooth operation with plenty of power for the capacity of the lathes.