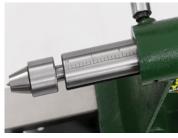

# **Highly Accurate**

The spindle lock features graduated markings on the tailstock barrell.