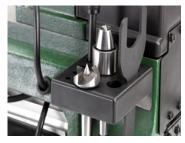

# **DML305**













### Headstock

Headstock Easily accessible pulley system makes changing speed an easy task. The headstock also features indexing.

### **Cam Lock**

Both the toolrest and tailstock feature cam lock adjustment.

#### **Extendable Bed**

Large capacities between centres can be achieved using the optional bed extensions.

### **Powerful Motor**

The 1/2hp motor gives quiet and smooth operation with plenty of power for the capacity of the lathes.

# **Tool Caddy**

A handy tool caddy is supplied as standard.

# **Highly Accurate**

The spindle lock features graduated markings on the tailstock barrell.