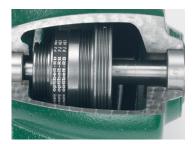

## Headstock

There is a solid cast iron support for the headstock spindle assembly and the generous span between bearings will minimise strain on the spindle.