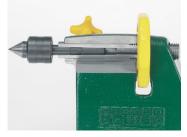

## Tailstock

Heavy duty tailstock within a cast iron construction gives stability and support to the workpiece. It is hollow to enable easy ejection of centres and allow for long hole boring and also features easy to use cam locks.