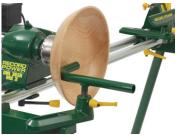

## Capacities

When the headstock is swivelled and the DML-BR bowl rest is used, the capacity is increased to 12". With 36" between centres, this lathe offers large capacities for an intermediate machine.