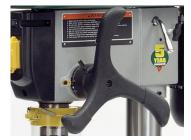

### **Cast Iron Handwheel**

The cast iron handwheel is ergonomically designed for user comfort.

#### **Rise and Fall**

The rack and pinion rise and fall makes adjustment easy.