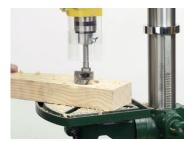

## **Tilting Table**

The cast iron, table has built in locating slots to allow for a vice to be securely held in place and can be tilted to allow for drilling at angles up to  $45^{\circ}$ .

#### **Powerful Induction Motor**

The motor is able to deal with tight grained hardwoods and even metals with ease.