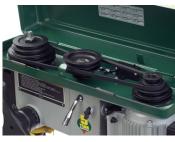

## **Pulley System**

The DP58P has a twelve speed pulley system, to offer a wide range of speeds for wood and metal.