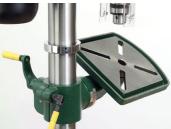

## **Tilting Table**

The cast iron, table has built in locating slots to allow for a vice to be securely held in place and can be tilted to allow for drilling at angles up to  $45^{\circ}$ .