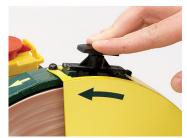

## **Effective Manual Brake**

For extra safety and convenience, the disc can be stopped quickly with very little pressure.