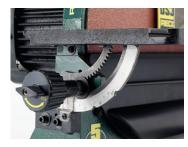

### **Rack and Pinion Table Tilt**

The rack and pinion mechanism, provides easy and accurate tilt up to  $45^{\circ}$ .