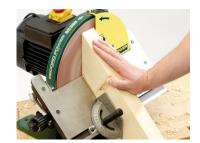

# **Tilting Table**

The table can tilt up to 45°, giving great flexibility of use, particularly when used in conjunction with the adjustable mitre fence (included).