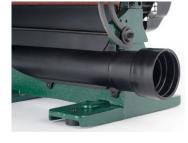

### **Dust Extraction**

The DS300 is designed for effective waste extraction; as the machine is used, the dust is thrown down the extraction assembly to the port, ready to be fully removed using a suitable dust extraction machine.