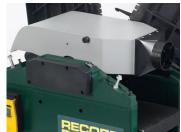

#### **Effective Dust Extraction**

Dust extraction is achieved in both planing and thicknessing modes due to the PT107's large extraction hood, helping to avoid the build up of dust and large chippings. Easy flipover design with micro-switch for safety.