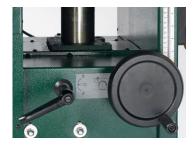

## **Thicknessing Table**

The thicknessing table has a large rise and fall handwheel and easy to read scale for fine adjustment.

### **Central Column**

The thicknessing table is supported by a sturdy central column for superior stability and easy rise and fall adjustment.