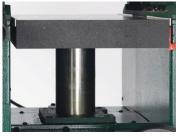

### **Central Column**

The thicknessing table is supported by a sturdy central column for superior stability and easy rise and fall adjustment.