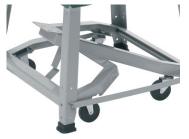

# Wheel Kit Included

A pedal operated wheel kit is provided as standard allowing the machine to be easily re-positioned in the workshop for cutting long lengths of timber or whenever a change of position is required.