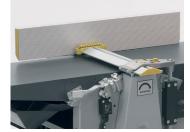

#### Fence

The fence can tilt from 0-45° on a positive stop to make re-setting an easier task.