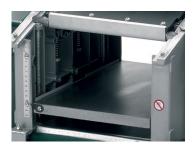

## Thicknesser

The PT260-X has a 150mm maximum thicknessing capacity and a generous 400 x 260mm working table made of cast iron for solid support.