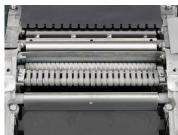

## **Cutter Block**

The PT260-X features a 2 knife cutterblock with re-sharpenable, removable blades. The feed mechanism features noise reduction slots and anti-kickback teeth which prevent the material being thrown back when thicknessing.