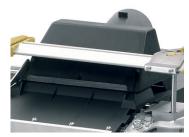

# **Extraction and Guard Hood**

This fits quickly and easily for thicknessing and engages a micro-switch to ensure it is in place before use.