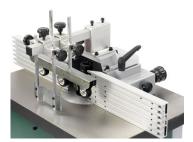

# **Suva Safety Guards**

This intelligently designed system vastly reduces the risk of the work piece travelling upwards or outwards, ensuring the quality of cut as well as protecting the user. These must be used when a feed unit is not fitted and this design with its top pressure wheels makes for a smoother feel to the feed.

## Safety Fence Available

The optional safety fence is an extremely worthwhile addition to the SM100. Everything but the cutter can be covered, therefore eliminating the possibility of the material being pulled between the fences. They remove the need for false fences being made for a particular job and afford the operator exceptional safety.