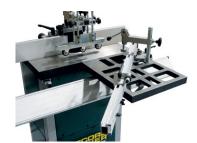

## **Sliding Table Included**

A sliding table is essential for most end grain work and makes the machine even more versatile. It can be easily removed when along the grain work is being carried out.

# **Suva Safety Guards**

This intelligently designed system vastly reduces the risk of the work piece travelling upwards or outwards, ensuring the quality of cut as well as protecting the user. These must be used when a feed unit is not fitted and this design with its top pressure wheels makes for a smoother feel to the feed.