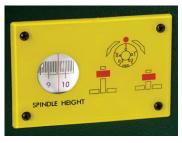

## **Spindle Height Readout**

An accurate gauge shows the precise height of the spindle to help ensure the perfect profile is achieved.