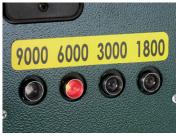

## **Four Speeds**

The machine has four speeds to cope with different diameters and types of tooling, as well as sanding if needed. For safety, indicator lights confirm which speed the machine is set on.