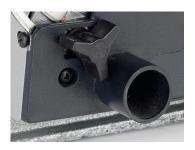

#### **Dust Extraction Port**

An easily accessible port at the front of the machine allows for removal of dust using a suitable extraction device.