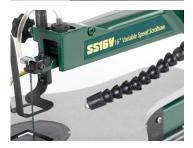

#### Smooth and Responsive Variable Speed

Blade speed is changed with ease using the conveniently placed control knob at the front of the machine.

#### **Dust Extraction Port**

An easily accessible port at the front of the machine allows for removal of dust using a suitable extraction device.