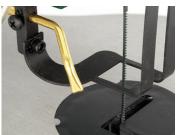

### Adjustable Dust Blower & Safety Clamp

The built in dust blower automatically clears waste from the cutting area. This is an invaluable feature, ensuring optimum visibility while working. The hold down clamp eliminates risk of the workpiece being thrown upwards whilst the blade is moving, which greatly reduces the risk of material breakage as well as damage to fingers.