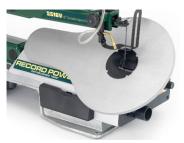

## **Tensioning System**

Tensioning the blade is a simple procedure; by adjusting the tensioning knob at the rear of the machine, the correct tension for any kind of blade can be set with minimal effort.