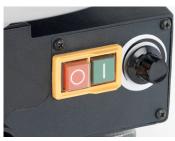

#### Smooth and Responsive Variable Speed

Blade speed is changed with ease using the conveniently placed control knob at the front of the machine.