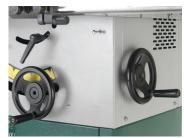

#### Rise and Fall

Separate rise and fall table tilt handwheels - providing smooth and accurate control via thick steel bars with rolled acme threads for fast smooth action.