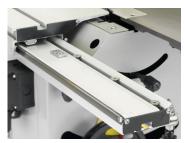

# **High Quality Sliding Beam**

The industrial solution for precision cross cutting. The TS250C has a superior beam system working right up to the blade for accuracy and mounted directly to the main saw frame. Much more accurate and stable than bolt on sliding table systems.