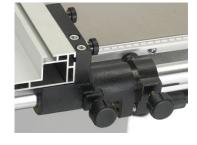

## **Robust Fence System**

The heavy extrusion is fixed to a solid cast iron mount and fitted with micro-adjustment. The whole unit slides smoothly on an industrial style solid steel bar, which has adjustment that will stay put once set.