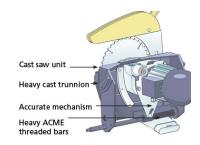

### On the Inside

Not all machines are the same. Whilst looking impressive from the outside, it is what's on the inside that really counts and Record Power table saws are much more heavily made than competition at the same price. Make sure you research alternatives thoroughly and look inside if you can.

#### Rise and Fall

Separate rise and fall table tilt handwheels - providing smooth and accurate control via thick steel bars with rolled acme threads for fast smooth action.