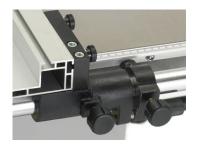

# **Robust Fence System**

The heavy extrusion is fixed to a solid cast iron mount and fitted with micro-adjustment. The whole unit slides smoothly on an industrial style solid steel bar, which has adjustment that will stay put once set.