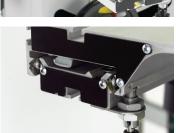

### Beam Stop

The Sliding beam features a sturdy stop allowing the beam to be held in position safely when sliding action is not required.