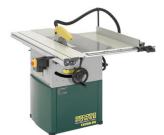

shopexpert.ro

# TS250RS



# On the Inside

Not all machines are the same. Whilst looking impressive from the outside, it is what's on the inside that really counts and Record Power table saws are much more heavily made than competition at the same price. Make sure you research alternatives thoroughly and look inside if you can.

# **Optional Squaring Table**

The optional squaring table comes with swinging arm support, extendable cross cut rail and flipover stop to easily and accurately handle large sheet materials.





### **Rise and Fall**

Separate rise and fall table tilt handwheels - providing smooth and accurate control via thick steel bars with rolled acme threads for fast smooth action.

# **High Quality Sliding Beam**

The sliding beam rests on a substantial mount offering smooth and accurate operation. Stroke is generous at 1225mm and can cut  $10' \times 8'$  sheets across the width.

### Beam Stop

The Sliding beam features a sturdy stop allowing the beam to be held in position safely when sliding action is not required.

## Standard Configuration

TS250-RS shown in standard configuration.





# **Robust Fence System**

The heavy extrusion is fixed to a solid cast iron mount and fitted with micro-adjustment. The whole unit slides smoothly on an industrial style solid steel bar, which has ad