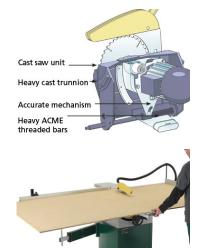

# On the Inside

Not all machines are the same. Whilst looking impressive from the outside, it is what's on the inside that really counts and Record Power table saws are much more heavily made than competition at the same price. Make sure you research alternatives thoroughly and look inside if you can.

### **Rise and Fall**

Separate rise and fall table tilt handwheels - providing smooth and accurate control via thick steel bars with rolled acme threads for fast smooth action.