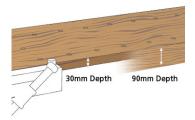

#### **Deep Work Top**

Thickness of the work top is an impressive market-leading 30mm\* and is made from knot-free laminated Beech for strength, rigidity and durability. A generous 90mm apron protects the table edges.