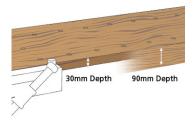

## **Deep Work Top**

Thickness of the work top is an impressive market-leading 30mm\* and is made from knot-free laminated Beech for strength, rigidity and durability. A generous 90mm apron protects the table edges.