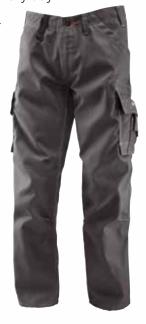

### **2** Cargo trousers

The lightweight trousers for every day

- Functional blended fabric for high durability and comfort
- Extra-strong double and triple stitched felled seams on legs and crotch for high tear resistance
- Ergonomically cut trouser legs for maximum freedom of movement