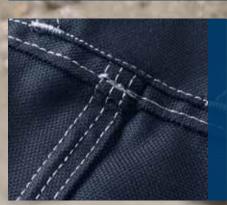

**Triple stitched seams:** A number of the seams on this garment have been sewn using triple stitched felled seams to ensure increased tear resistance and lifetime.

The product has a **holster pocket** stitched onto it, which is reinforced with CORDURA® brand fabric to enable optimum use and storage.

#### Triple stitched seams: Triple stitching lasts longer

Bosch Professional Workwear is made for professionals who often push themselves to the limit in their work. So their clothing has to be sturdy enough to withstand this. This is why we use triple stitched seams to give your work trousers extra strength. Triple stitched seams increase the tear resistance of the seams at stress points, and they give the product a longer lifetime.