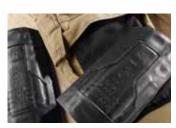

These trousers have **knee pockets** made of CORDURA® brand fabric, which offer exceptional abrasion resistance. Inserting the WKA Professional kneepad protects your knee against injury and heavy strain.

Knee pockets for Bosch kneepads (WKA Professional) with inserts made of CORDURA® brand fabric for high abrasion resistance

Thigh pocket with double-reinforced bottom and stitched-on mobile phone pocket