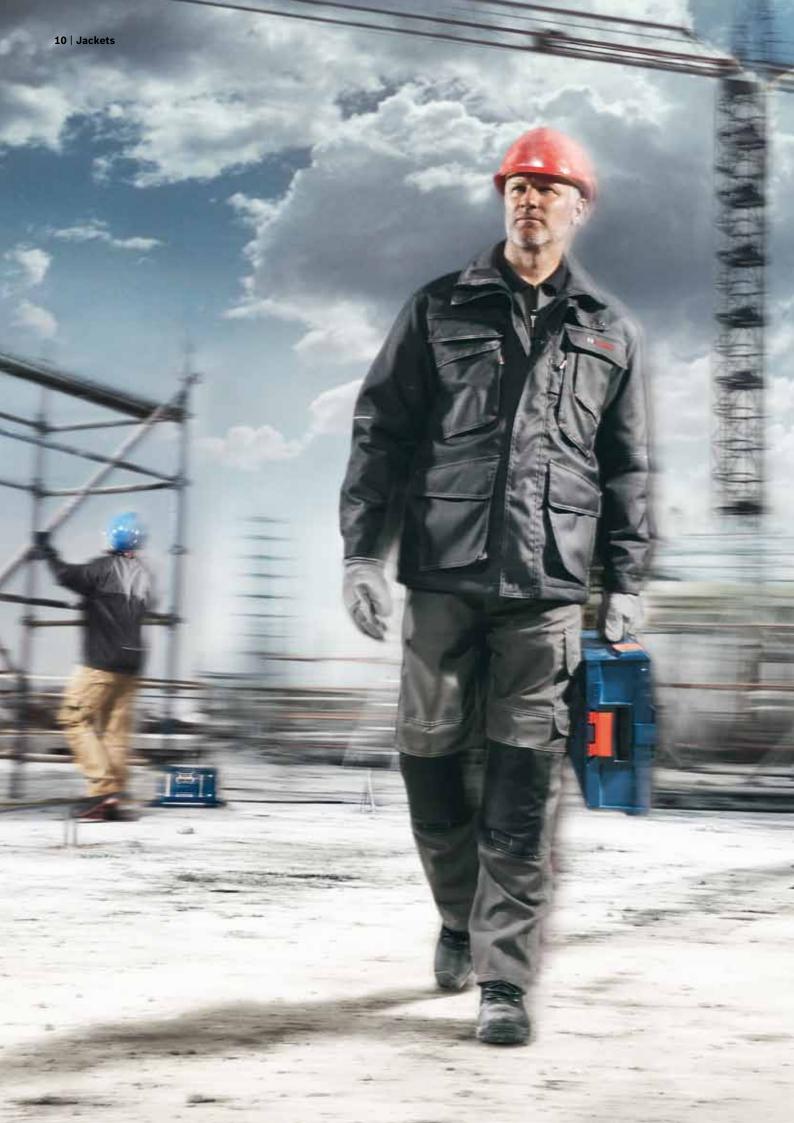

# Jackets that work hard – in all weather conditions

Robust, waterproof and functional: the Bosch Professional Workwear jackets keep you comfortably protected at all times. Their materials can withstand even the **toughest conditions** – in rain, wind and snow.

The parka, windstopper and rain jacket will be appreciated especially by professionals who work outdoors.

The extremely resilient CORDURA® brand fabric gives the jackets additional strength at stress points. Useful pockets and fastenings ensure that you always have your tools and accessories on you.