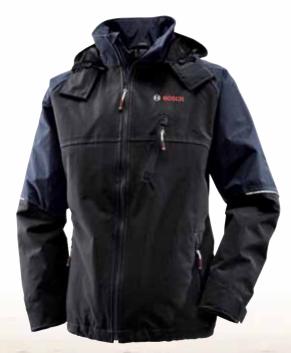

### 5 Rain jacket

The lightweight jacket for wet weather

- ▶ Very lightweight, waterproof and breathable jacket
- ► Roll-up hood with adjustable elastic drawstring and Velcro-type fastening for the best possible fit
- ► Taped seams and waterproof zips