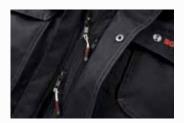

# Palloschi Professional Workwear-Perfectly Done

NEW! Workwear and safety footwear for 2011/2012
Robust and comfortable – for trade and industry.

The garment has a **mobile phone pocket**, which can be closed using either a Velcro-type fastening or a zip.

The product has a practical stitched-on **rule pocket**.

**Thermal lining:** The garment partially consists of an extremely lightweight and heat-insulating quilted lining. This is used for overgarments, undergarments and linings. It consists of polyester with ultrasonically bonded polyester wadding.

**Triple stitched seams:** A number of the seams on this garment have been sewn using triple stitched felled seams to ensure increased tear resistance and lifetime.

The product has a **holster pocket** stitched onto it, which is reinforced with CORDURA® brand fabric to enable optimum use and storage.