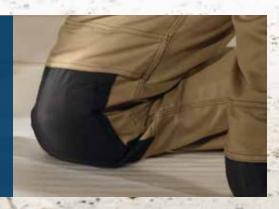

These trousers have **knee pockets** made of CORDURA® brand fabric, which offer exceptional abrasion resistance. Inserting the WKA Professional kneepad protects your knee against injury and heavy strain.

Knee pockets for Bosch kneepads (WKA Professional) with inserts made of CORDURA® brand fabric for high abrasion resistance

Thigh pocket with double-reinforced bottom and stitched-on mobile phone pocket

### 1 Trousers with knee pockets

The comfortable trousers for work kneeling down

- Knee pockets with inserts made of CORDURA® brand fabric for high abrasion resistance and the possibility to insert Bosch kneepads (WKA Professional)
- Functional blended fabric for high durability and comfortable feel
- Extra-strong double and triple stitched felled seams on legs and crotch for high tear resistance