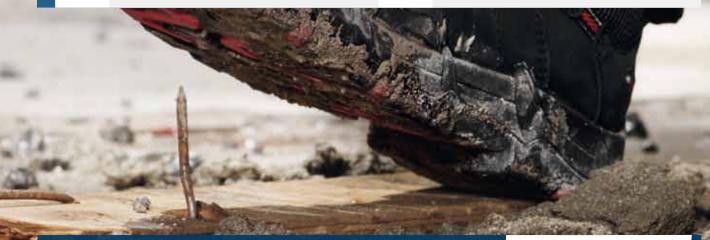

#### High level of work safety and comfort

The quality footwear in the Bosch Professional Workwear range is fashionable, comfortable and provides a high level of work safety thanks to a nail penetration protector made of textile or steel. What's more, it is breathable and slip-resistant due to its SRC properties, especially on ceramic and steel.

# Safety standards for work footwear at a glance

The requirements for safety footwear as personal protective equipment are governed in a standard that is valid across Europe, namely DIN EN ISO 20345. It defines minimum standards for different safety categories.

| Category              | Requirements                                                                              |
|-----------------------|-------------------------------------------------------------------------------------------|
| Category SB(I)        | Footwear in general:                                                                      |
| Basic requirements    | ► Toe caps that can withstand the strain of 200 joules of impact energy and 15 kilonewton |
| (examples)            | of compressive force                                                                      |
|                       | ► Slip-resistant characteristics of the footwear                                          |
|                       | ► Connection between the upper and the outsole must withstand defined                     |
|                       | minimum forces                                                                            |
|                       | Upper and lining:                                                                         |
|                       | ► Minimum tearing force of 60 newtons for upper and 15 newtons for lining                 |
|                       | ► Breathability                                                                           |
|                       |                                                                                           |
|                       | Outsole:                                                                                  |
|                       | ► Thickness of the outsole without profile ≥ 6 mm                                         |
|                       | ► Fuel resistance of the sole                                                             |
| Category S1           | Same as SB, plus:                                                                         |
| Additional requiremen |                                                                                           |
| ·                     | ► Anti-static                                                                             |
|                       | ► Energy absorption capacity in the heel area due to sole damping                         |
| Category S1P          | Same as S1, plus:                                                                         |
| Additional requiremen | ► Penetration resistance                                                                  |
|                       |                                                                                           |
| Category S2           | Same as S1, plus:                                                                         |
| Additional requiremen | ► Protection against water penetration and controlled water absorption                    |
|                       |                                                                                           |
| Category S3           | Same as S2, plus:                                                                         |
| Additional requiremen | ts ▶ Penetration resistance                                                               |
|                       | ▶ Profiled sole                                                                           |