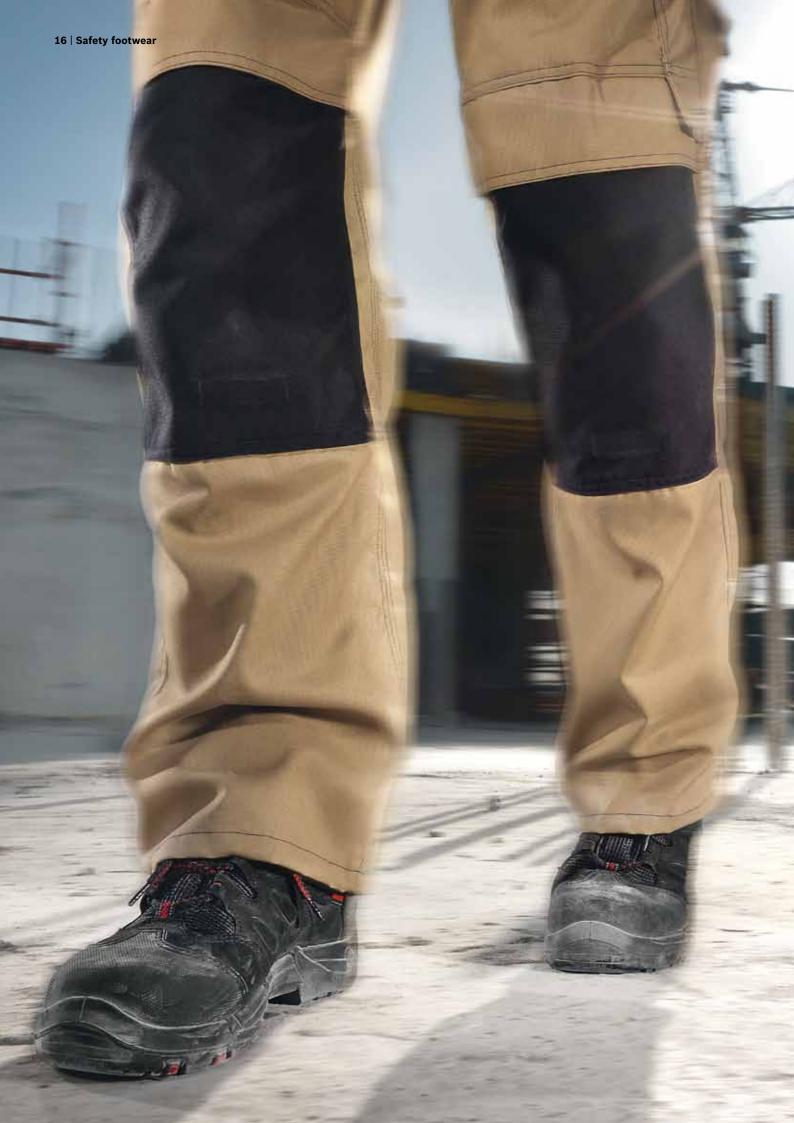

# On a firm footing every time – with our safety footwear

Safety shoes and safety boots complete our Bosch Professional Workwear range perfectly.

With its anatomically shaped toe caps and penetration-resistant, shock-absorbing profiled soles, this footwear offers you the greatest possible work safety.

What's more, it also provides a high level of **comfort** even on long workdays – due to a moisture-absorbing inner sole and breathable materials, particularly on the upper.