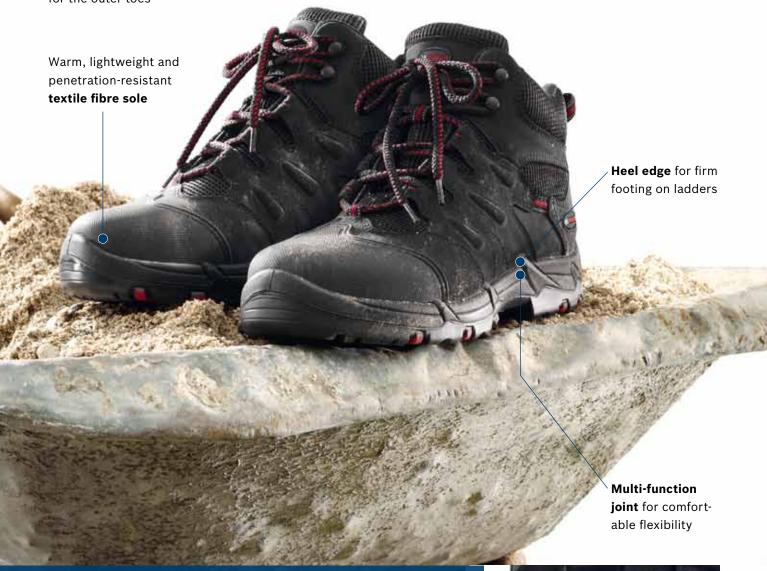

## S3 SRC safety boot

### WRB S3 Professional

Anatomically shaped **toe cap** with extra protection
for the outer toes

Exceptionally wear-resistant **PU/TPU outsole** 

#### High level of work safety and comfort

The quality footwear in the Bosch Professional Workwear range is fashionable, comfortable and provides a high level of work safety thanks to a nail penetration protector made of textile or steel. What's more, it is breathable and slip-resistant due to its SRC properties, especially on ceramic and steel.