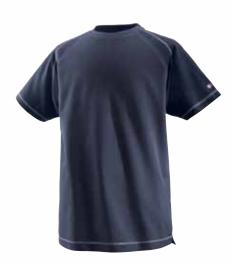

### 6 T-shirt

Sporty and comfortable

- Soft piqué blended fabric for a high level of comfort and optimum moisture absorption and release
- ► Round neckline with ribbed collar, an extended back, and slits in the sides for an optimum fit
- Smart but simple design with flat contrast seams