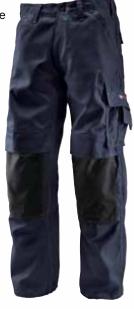

**Trousers with knee** pockets

WKT Professional

Exceptionally tear-resistant double and triple stitched felled seams on legs and crotch

Spacious **hip pockets** with extrasturdy bottom

**Rule pocket** with two stitched-on compartments for tools and pencils

Knee pockets for Bosch kneepads (WKA Professional) with inserts made of CORDURA® brand fabric for high abrasion resistance

Thigh pocket with double-reinforced bottom and stitched-on mobile phone pocket

Good visibility thanks to **reflective effects** in the backs of the knees

which provides optimum insulation and repels moisture thanks to its cell structure. The kneepads are suitable for indoor and outdoor work due to their slip resistance and their shockabsorbing characteristics.

### 1 Trousers with knee pockets

The comfortable trousers for work kneeling down

- Knee pockets with inserts made of CORDURA® brand fabric for high abrasion resistance and the possibility to insert Bosch kneepads (WKA Professional)
- Functional blended fabric for high durability and comfortable feel
- Extra-strong double and triple stitched felled seams on legs and crotch for high tear resistance