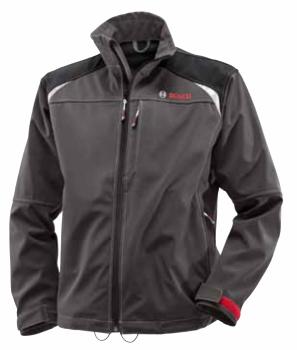

### 3 Windstopper jacket

The hard-wearing jacket with a high level of comfort

- ► Reinforcements made of CORDURA® brand fabric for high wear resistance
- ► Water-repellent, windproof and breathable fleece material (3-layer) with waterproof nylon reinforcements on the shoulders and in the upper back area
- ► Soft lining on collar and cuffs for high level of comfort