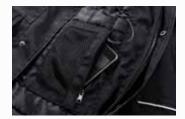

# Palloschi Professional Workwear-Perfectly Done

NEW! Workwear and safety footwear for 2011/2012
Robust and comfortable – for trade and industry.

The garment has a **mobile phone pocket**, which can be closed using either a Velcro-type fastening or a zip.

**Inside pocket** for mobile phone or MP3 player, cable loops for secure routing of the headset cable