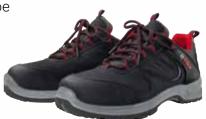

### 1 S1P SRC safety shoe

The lightweight shoe

- Penetration protector made of textile fibres for low weight and good heat insulation
- Lightweight, shock-absorbing comfort soles
- ► Folding flap on the tongue prevents dirt from getting in

### 2 S1P SRC safety shoe

The comfortable shoe with ESD\*\* properties

- ▶ Electrostatic charge is prevented by ESD properties
- Penetration protector made of textile fibres for low weight and good heat insulation
- ► Lightweight, shock-absorbing comfort soles