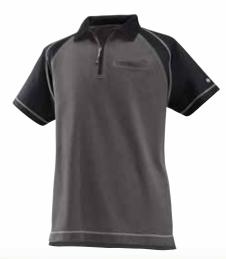

### 7 Polo shirt

Smart and comfortable

- ► Soft piqué blended fabric for a high level of comfort and optimum moisture absorption and release
- Robust collar with zip for added comfort, an extended back, and slits in the sides for an optimum fit
- ► Chest pocket for storing small objects such as pencils or a mobile phone