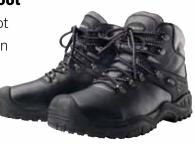

### 4 S3 SRC safety boot

The high-quality boot with ESD\*\* properties

5 S3 SRC safety boot

The heat-resistant boot for work kneeling down

- Penetration protector made of textile fibres for low weight and good heat insulation
- Multi-function joint for an optimum fit, even when sole is folded
- Electrostatic charge is prevented by ESD properties

- Toe cap is very durable, even if you work kneeling down, due to raised PU toe cap protection
- ▶ High temperature resistance of up to 300 °C contact heat due to rubber outsole
- ► Folding flap on the tongue prevents dirt from getting in