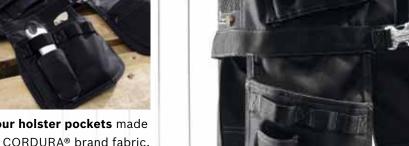

### 3 Trousers with holster pockets

The robust trousers with lots of pockets

- Holster pockets, D-ring, tool loops, rule pocket and many more storage possibilities
- Knee pockets for Bosch kneepads (WKA Professional) made of CORDURA® brand fabric for high abrasion resistance
- Holster pockets made of CORDURA® brand fabric for extra-high wear resistance, hip pockets and thigh pocket reinforced with a double bottom

Four holster pockets made of CORDURA® brand fabric, spacious and robust, with tool loops and stitched-on knife pocket which is reinforced with KEVLAR® brand fabric