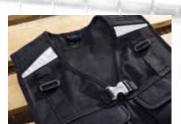

### WHV Professional

Mesh sections on sides and back to counter sweating

Shoulder pads for high level of comfort; reinforcement made of CORDURA® brand fabric to counter abrasion caused by heavy objects

Width adjustment for an optimum, secure fit - can also be worn over winter jackets

Four holster pockets made of CORDURA® brand fabric, spacious and robust, with tool loops and stitched-on knife pocket which is reinforced with KEVLAR® brand fabric

### **Eleven pockets** reinforced with **CORDURA®** brand fabric

for maximum storage space, with loops for tools and pencils

**KEVLAR®** brand fabric - impenetrable and comfortable KEVLAR® brand fabric is a high-strength but lightweight synthetic fibre that is extremely robust – it is also used for bulletproof vests. It is the perfect material to reinforce our knife pockets because, of course, even sharp blades and pointed objects can't penetrate KEVLAR® brand fabric.

### 5 Tool vest

The practical vest with lots of pockets

- Padded, extra-wide shoulders for a high level of comfort and reinforcement made of CORDURA® brand fabric for high wear resistance
- Width adjustment for an optimum fit, also over jackets
- Everything within reach thanks to eleven different-sized pockets, with reinforcements made of CORDURA® brand fabric and KEVLAR® brand fabric for high durability