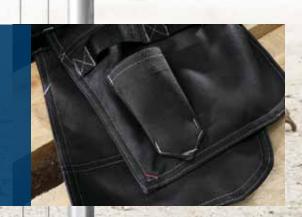

These trousers have **knee pockets** made of CORDURA® brand fabric, which offer exceptional abrasion resistance. Inserting the WKA Professional kneepad protects your knee against injury and heavy strain.

Knee pockets for Bosch kneepads (WKA Professional) with inserts made of CORDURA® brand fabric for high abrasion resistance

Thigh pocket with double-reinforced bottom and stitched-on mobile phone pocket