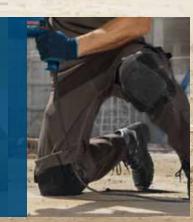

These trousers have **knee pockets** made of CORDURA® brand fabric, which offer exceptional abrasion resistance. Inserting the WKA Professional kneepad protects your knee against injury and heavy strain.

Good visibility thanks to **reflective effects** in the backs of the knees

which provides optimum insulation and repels moisture thanks to its cell structure. The kneepads are suitable for indoor and outdoor work due to their slip resistance and their shockabsorbing characteristics.