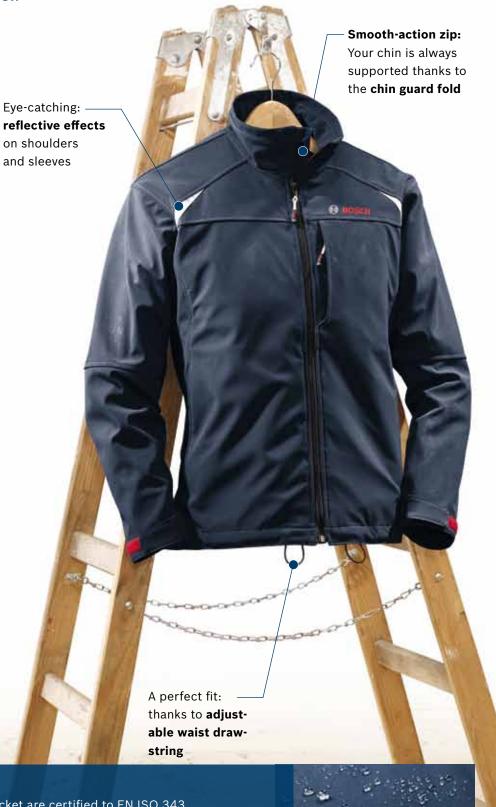

# **Softshell jacket** WSJ Professional

Breathable, water-repellent and comfortable: the 3-layer **softshell functional material** 

Everything on you: mobile phone and side pockets with zip

Non-slip: **Velcro-type fastenings** secure the ergonomically cut sleeves

### 4 Softshell jacket

The comfortable jacket for high freedom of movement

- ► High level of comfort due to lightweight, breathable and wind-repellent softshell functional material
- Good freedom of movement due to stretch material and ergonomically cut sleeves
- Modern style and red contrast Velcro-type fastenings on the cuffs