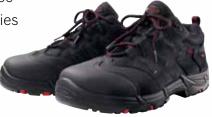

## S3 SRC safety boot

### WRB S3 Professional

Anatomically shaped **toe cap** with extra protection
for the outer toes

Exceptionally wear-resistant **PU/TPU outsole** 

#### High level of work safety and comfort

The quality footwear in the Bosch Professional Workwear range is fashionable, comfortable and provides a high level of work safety thanks to a nail penetration protector made of textile or steel. What's more, it is breathable and slip-resistant due to its SRC properties, especially on ceramic and steel.