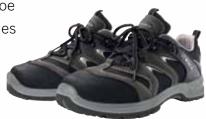

### 3 S3 SRC safety shoe

The high-quality shoe with ESD\*\* properties

- ► Penetration protector made of textile fibres for low weight and good heat insulation
- Multi-function joint for an optimum fit, even when sole is folded
- ► Electrostatic charge is prevented by ESD properties

### 4 S3 SRC safety boot

The high-quality boot with ESD\*\* properties

5 S3 SRC safety boot

The heat-resistant boot for work kneeling down

- Penetration protector made of textile fibres for low weight and good heat insulation
- Multi-function joint for an optimum fit, even when sole is folded
- Electrostatic charge is prevented by ESD properties