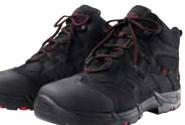

### 3 S3 SRC safety shoe

The high-quality shoe with ESD\*\* properties

- ► Penetration protector made of textile fibres for low weight and good heat insulation
- Multi-function joint for an optimum fit, even when sole is folded
- ► Electrostatic charge is prevented by ESD properties

### 4 S3 SRC safety boot

The high-quality boot with ESD\*\* properties

5 S3 SRC safety boot

The heat-resistant boot for work kneeling down

- Penetration protector made of textile fibres for low weight and good heat insulation
- Multi-function joint for an optimum fit, even when sole is folded
- Electrostatic charge is prevented by ESD properties