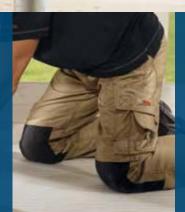

### 1 Trousers with knee pockets

The comfortable trousers for work kneeling down

- Knee pockets with inserts made of CORDURA® brand fabric for high abrasion resistance and the possibility to insert Bosch kneepads (WKA Professional)
- Functional blended fabric for high durability and comfortable feel
- Extra-strong double and triple stitched felled seams on legs and crotch for high tear resistance

These trousers have **knee pockets** made of CORDURA® brand fabric, which offer exceptional abrasion resistance. Inserting the WKA Professional kneepad protects your knee against injury and heavy strain.