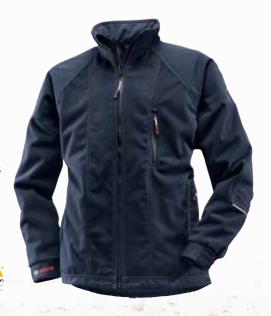

# **Softshell jacket** WSJ Professional

Breathable, water-repellent and comfortable: the 3-layer **softshell functional material** 

Everything on you: mobile phone and side pockets with zip

Non-slip: **Velcro-type fastenings** secure the ergonomically cut sleeves

### 4 Softshell jacket

The comfortable jacket for high freedom of movement

- ► High level of comfort due to lightweight, breathable and wind-repellent softshell functional material
- Good freedom of movement due to stretch material and ergonomically cut sleeves
- Modern style and red contrast Velcro-type fastenings on the cuffs