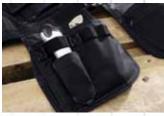

### 3 Trousers with holster pockets

The robust trousers with lots of pockets

- Holster pockets, D-ring, tool loops, rule pocket and many more storage possibilities
- Knee pockets for Bosch kneepads (WKA Professional) made of CORDURA® brand fabric for high abrasion resistance
- Holster pockets made of CORDURA® brand fabric for extra-high wear resistance, hip pockets and thigh pocket reinforced with a double bottom

Four holster pockets made of CORDURA® brand fabric, spacious and robust, with tool loops and stitched-on knife pocket which is reinforced with KEVLAR® brand fabric