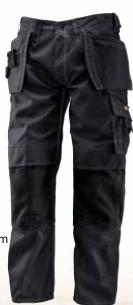

### 3 Trousers with holster pockets

The robust trousers with lots of pockets

- Holster pockets, D-ring, tool loops, rule pocket and many more storage possibilities
- Knee pockets for Bosch kneepads (WKA Professional) made of CORDURA® brand fabric for high abrasion resistance
- Holster pockets made of CORDURA® brand fabric for extra-high wear resistance, hip pockets and thigh pocket reinforced with a double bottom