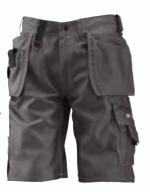

### 4 Shorts with holster pockets

The shorts with lots of pockets

- Holster pockets, D-ring, tool loops, rule pocket and many more storage possibilities
- ► Holster pocket made of CORDURA® brand fabric for extra-high wear resistance
- ► Holster pockets can be tucked inside when not in use