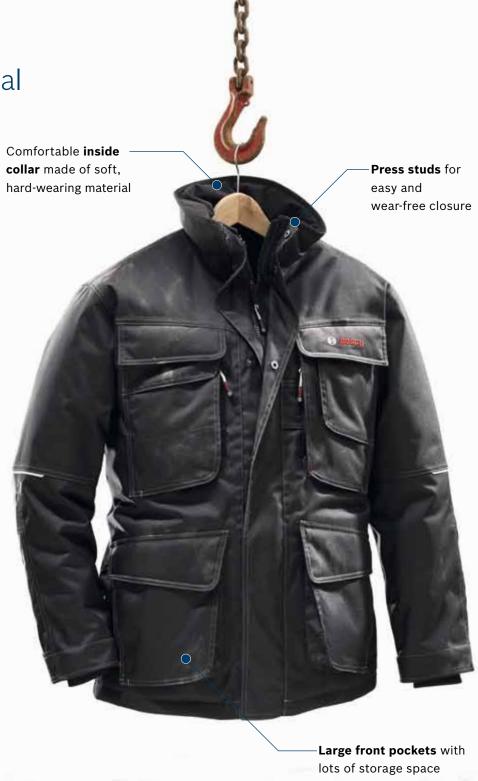

# **Parka**WPJ Professional

Large chest pockets with elastic straps, pencil holder, D-ring (for ID cards or keys) and smaller stitched-on pockets

Cold and rain resistant 2-way zip, with double weather protection flap and "rain gutter"

**Inside pocket** for mobile phone or MP3 player, cable loops for secure routing of the headset cable

1 Parka
The high-quality
jacket for the
winter

Pilot jacket
The sporty jacket
for the winter

- ► High-quality windproof and waterproof winter jacket with warm quilted lining
- 2-way zip with double weather protection flap, rain gutter and press studs for optimum protection against cold and wet conditions
- ► Ten different-sized pockets, some with integrated loops and elastic straps
- Windproof and waterproof, breathable jacket with warm quilted lining
- ► Essential objects always within reach thanks to five pockets and D-ring
- Short pilot jacket style for good freedom of movement; ribbed inserts on the sides of the waistband ensure a good fit