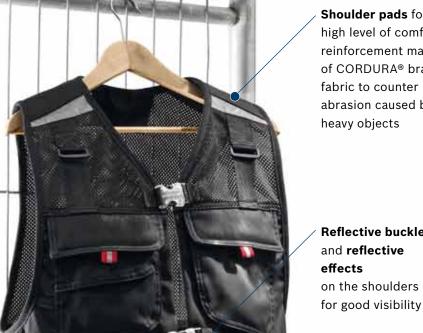

### WHV Professional

Mesh sections on sides and back to counter sweating

Shoulder pads for high level of comfort; reinforcement made of CORDURA® brand fabric to counter abrasion caused by heavy objects

Width adjustment for an optimum, secure fit - can also be worn over winter jackets

Four holster pockets made of CORDURA® brand fabric, spacious and robust, with tool loops and stitched-on knife pocket which is reinforced with KEVLAR® brand fabric

### **Eleven pockets** reinforced with **CORDURA®** brand fabric

for maximum storage space, with loops for tools and pencils

**KEVLAR®** brand fabric - impenetrable and comfortable KEVLAR® brand fabric is a high-strength but lightweight synthetic fibre that is extremely robust – it is also used for bulletproof vests. It is the perfect material to reinforce our knife pockets because, of course, even sharp blades and pointed objects can't penetrate KEVLAR® brand fabric.

### 5 Tool vest

The practical vest with lots of pockets

- Padded, extra-wide shoulders for a high level of comfort and reinforcement made of CORDURA® brand fabric for high wear resistance
- Width adjustment for an optimum fit, also over jackets
- Everything within reach thanks to eleven different-sized pockets, with reinforcements made of CORDURA® brand fabric and KEVLAR® brand fabric for high durability