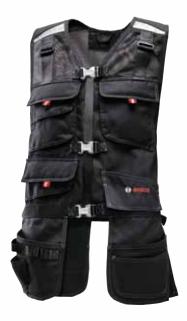

### **Tool vest\***

### WHV Professional

Mesh sections on sides and back to counter sweating

Shoulder pads for high level of comfort; reinforcement made of CORDURA® brand fabric to counter abrasion caused by heavy objects

Width adjustment for an optimum, secure fit - can also be worn over winter jackets

Four holster pockets made of CORDURA® brand fabric, spacious and robust, with tool loops and stitched-on knife pocket which is reinforced with KEVLAR® brand fabric

### **Eleven pockets** reinforced with **CORDURA®** brand fabric

for maximum storage space, with loops for tools and pencils

**KEVLAR®** brand fabric - impenetrable and comfortable KEVLAR® brand fabric is a high-strength but lightweight synthetic fibre that is extremely robust – it is also used for bulletproof vests. It is the perfect material to reinforce our knife pockets because, of course, even sharp blades and pointed objects can't penetrate KEVLAR® brand fabric.

### 5 Tool vest

The practical vest with lots of pockets

- Padded, extra-wide shoulders for a high level of comfort and reinforcement made of CORDURA® brand fabric for high wear resistance
- Width adjustment for an optimum fit, also over jackets
- Everything within reach thanks to eleven different-sized pockets, with reinforcements made of CORDURA® brand fabric and KEVLAR® brand fabric for high durability