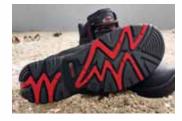

# On a firm footing every time – with our safety footwear

Safety shoes and safety boots complete our Bosch Professional Workwear range perfectly.

With its anatomically shaped toe caps and penetration-resistant, shock-absorbing profiled soles, this footwear offers you the greatest possible work safety.

What's more, it also provides a high level of **comfort** even on long workdays – due to a moisture-absorbing inner sole and breathable materials, particularly on the upper.

#### High level of work safety and comfort

The quality footwear in the Bosch Professional Workwear range is fashionable, comfortable and provides a high level of work safety thanks to a nail penetration protector made of textile or steel. What's more, it is breathable and slip-resistant due to its SRC properties, especially on ceramic and steel.