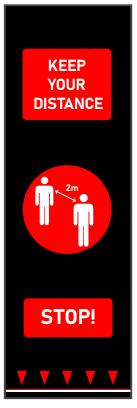

## Social Distancing Floor Mats

50 mm x 50 m

## Loose lay floor mats to promote social distancing available in standard and bespoke designs and sizes

• Communicate social distancing rules to your staff or customers to reduce coronavirus spread. • Ideal for all public buildings including hospitals, supermarkets, offices. • Cost effective and durable way to demonstrate that you take health and safety seriously. • Printed digitally for superb colour reproduction and definition. • Low profile borders to reduce the risk of trips. • Machine washable at 30°C. • Mats stay in place thanks to vinyl backing, but can also be relocated and washed unlike floor stickers. • Delivery in 2 weeks • Product Height: 6 mm.

| Mat Size                  | Red       | Blue      |
|---------------------------|-----------|-----------|
| 0.65 m x 2 m - People     | SDM010001 | SDM030001 |
| 0.65 m x 2 m - Footprints | SDM010002 | SDM030002 |
| Bespoke sizes available   | SDM000005 |           |
|                           |           |           |
|                           |           |           |
| Double Sided Tape         | Clear     |           |