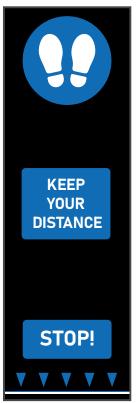

## Social Distancing Floor Mats

50 mm x 50 m

## Loose lay floor mats to promote social distancing available in standard and bespoke designs and sizes

• Communicate social distancing rules to your staff or customers to reduce coronavirus spread. • Ideal for all public buildings including hospitals, supermarkets, offices. • Cost effective and durable way to demonstrate that you take health and safety seriously. • Printed digitally for superb colour reproduction and definition. • Low profile borders to reduce the risk of trips. • Machine washable at 30°C. • Mats stay in place thanks to vinyl backing, but can also be relocated and washed unlike floor stickers. • Delivery in 2 weeks • Product Height: 6 mm.

| Mat Size                  | Red       | Blue      |
|---------------------------|-----------|-----------|
| 0.65 m x 2 m - People     | SDM010001 | SDM030001 |
| 0.65 m x 2 m - Footprints | SDM010002 | SDM030002 |
| Bespoke sizes available   | SDM000005 |           |
|                           |           |           |
|                           |           |           |
| Double Sided Tape         | Clear     |           |