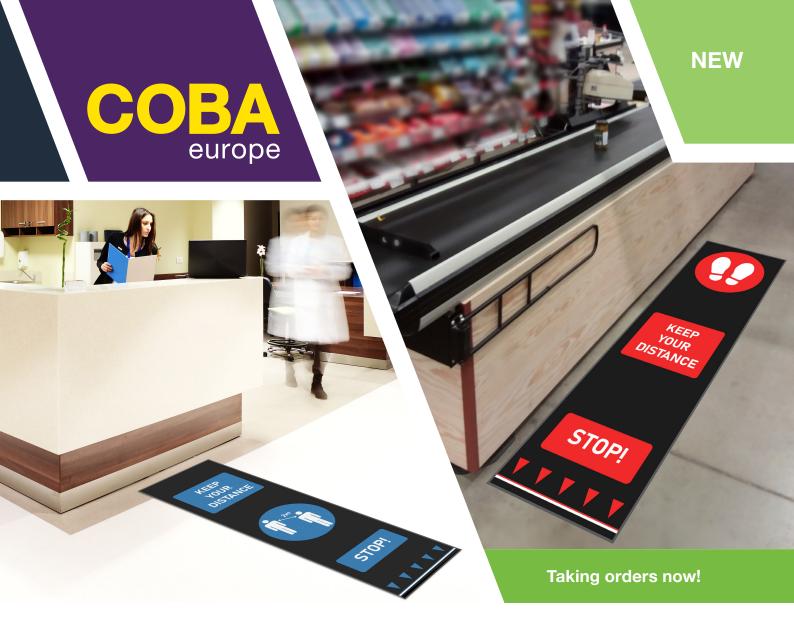

## Social Distancing Floor Mats

50 mm x 50 m

## Loose lay floor mats to promote social distancing available in standard and bespoke designs and sizes

• Communicate social distancing rules to your staff or customers to reduce coronavirus spread. • Ideal for all public buildings including hospitals, supermarkets, offices. • Cost effective and durable way to demonstrate that you take health and safety seriously. • Printed digitally for superb colour reproduction and definition. • Low profile borders to reduce the risk of trips. • Machine washable at 30°C. • Mats stay in place thanks to vinyl backing, but can also be relocated and washed unlike floor stickers. • Delivery in 2 weeks • Product Height: 6 mm.